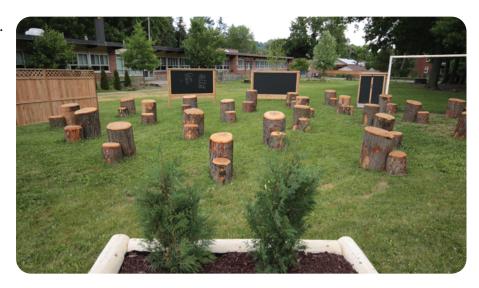

COVID has changed the way we return to school.

The OutClass™ outdoor classroom system offers a natural, flexible, pedagogically sound approach to quickly scaling up your classroom capacity outside to take the pressure off your teachers and school inside.

School buildings were designed to gather students close together, not spread them apart.

The solution is just outside your door!

### Reduce exposure to COVID19

- OutClass™ surfaces naturally disinfect overnight (compared to 4-5 days for plastic & steel)
- Seat spacing naturally reinforces distancing protocols
- Each student seat provides a backpack hitch to keep materials self-contained

## Quick set up and removal

- Low-impact surface mount system
- Each classroom can be set up or removed in an hour
- Convert an entire soccer pitch into an outdoor school in a day
- Quickly remove OutClass™ and recover your fields

- Base model or fully-equipped
- Full classrooms furnished as-low-as \$9590
- Custom builds available upon request
- OutClass<sup>™</sup> is patent pending worldwide

| Component                  | Base Model | Fully-Equipped |
|----------------------------|------------|----------------|
| Teacher Seat/Table         | ✓          | ✓              |
| 15-30 Student Seats/Tables | ✓          | ✓              |
| Chalkboard                 | ✓          | <b>√</b> √     |
| 8' Planters                | -          | <b>√</b> √     |
| Fence Panel with Posts     | -          | <b>////</b>    |
| Curriculum Cabinet         | -          | ✓              |
| Shade Sail with Posts      | -          | <b>√</b> √     |
| Installation Tool          | ✓          | ✓              |