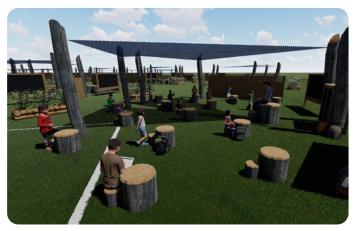

# Flexible teaching space

- Allows for infinite configurations of seating and breakout groups
- Moving tool allows you to reconfigure and adapt to distancing protocols
- Buffers between classes and shelter enhance the learning environment
- Teacher tested and approved

#### Flexible teaching space

OutClass<sup>™</sup> traditional layout

OutClass™ learning group layout