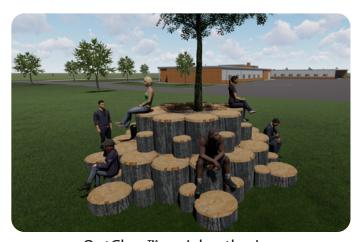

# Flexible teaching space

- Allows for infinite configurations of seating and breakout groups
- Moving tool allows you to reconfigure and adapt to distancing protocols
- Buffers between classes and shelter enhance the learning environment
- Teacher tested and approved

#### Flexible teaching space

OutClass<sup>™</sup> traditional layout

OutClass™ learning group layout