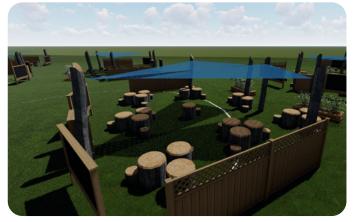

# Flexible teaching space

- Allows for infinite configurations of seating and breakout groups
- Moving tool allows you to reconfigure and adapt to distancing protocols
- Buffers between classes and shelter enhance the learning environment
- Teacher tested and approved

#### Flexible teaching space

OutClass<sup>™</sup> traditional layout

OutClass™ learning group layout